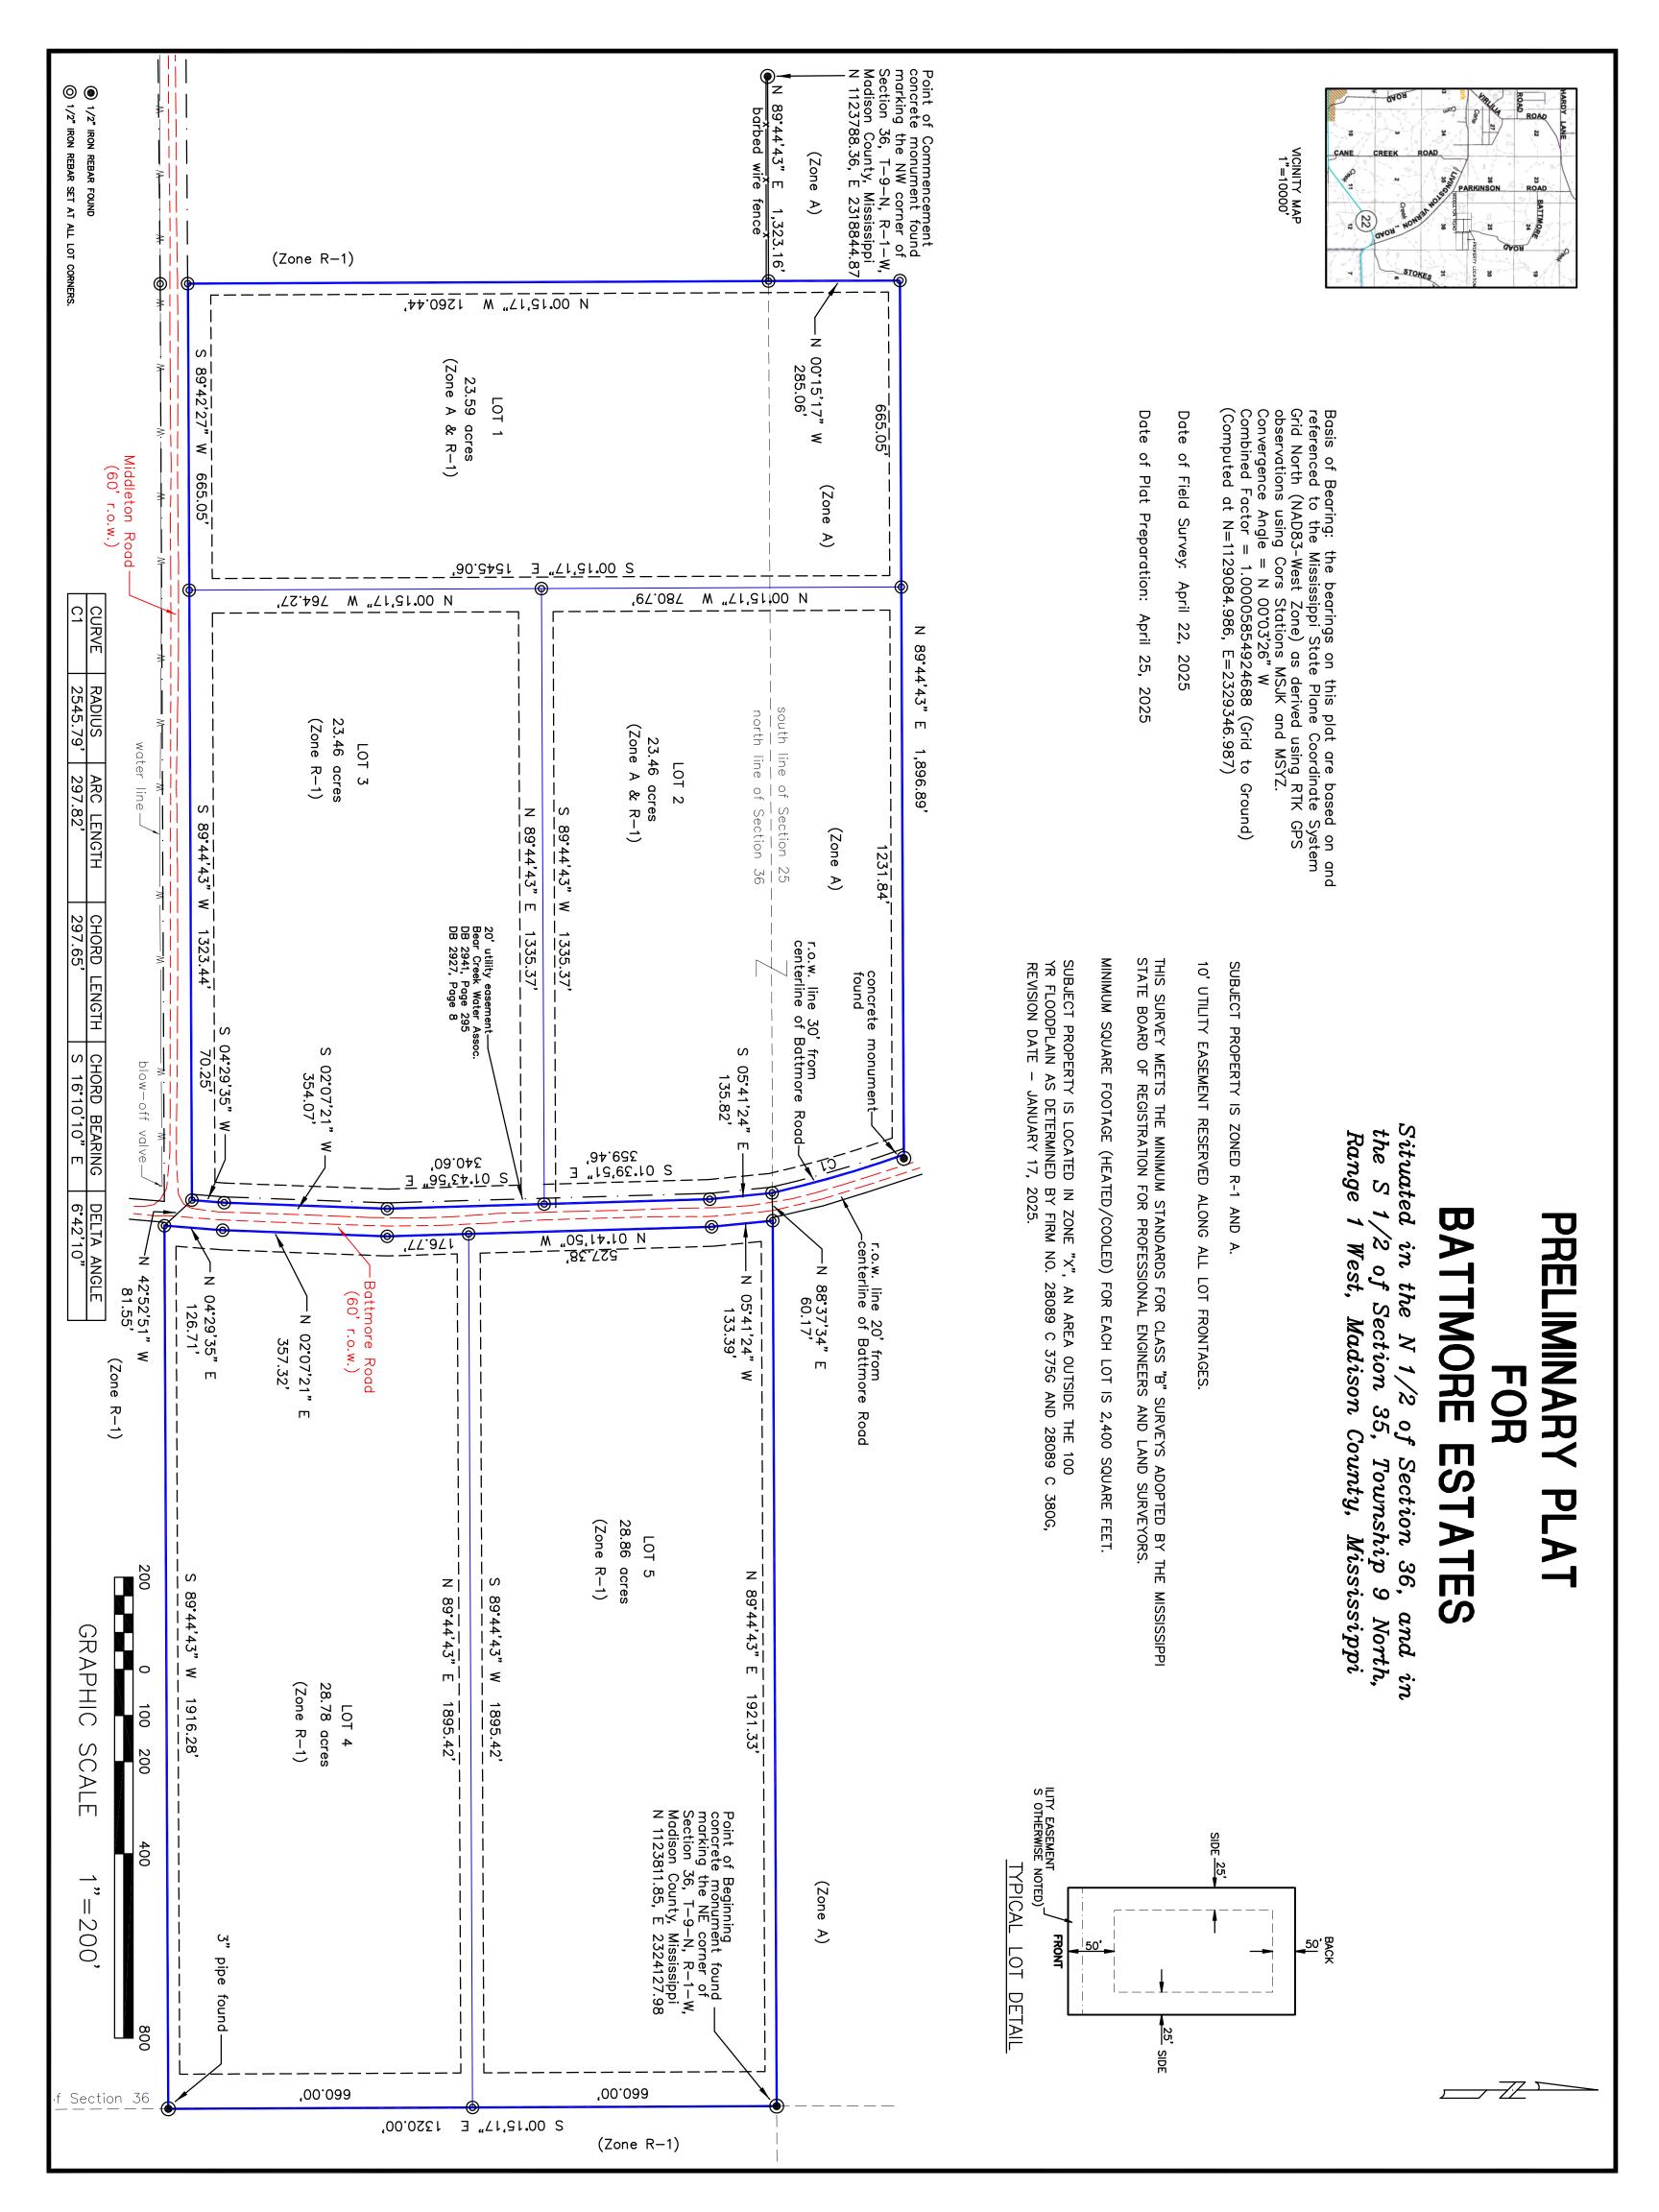

The Engineering Department recommends approval of the preliminary plat Battmore Estates. The development is 5 lots on approximately 128.15 acres. There is no public infrastructure associated with this development.